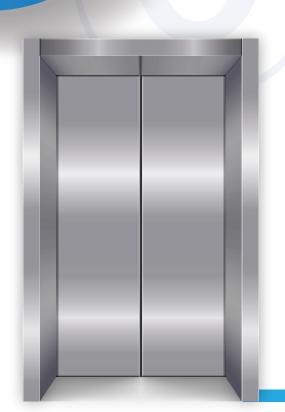

# Omax Elevators Types of Doors AUTOMATIC

G. I. Powder Coated Auto Door

S. S. Auto Door

**Glass Auto Door** 