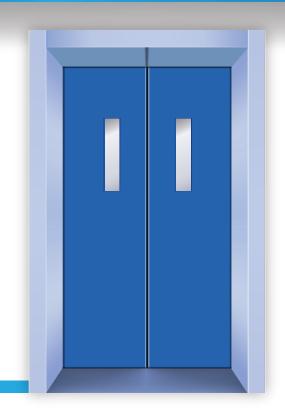

# Omax Elevators Types of Doors Manual

**Swing Door** 

**Imperforated Door** 

**Collapsible Door** 

# Omax Elevators Types of Doors AUTOMATIC

G. I. Powder Coated Auto Door

S. S. Auto Door

**Glass Auto Door** 