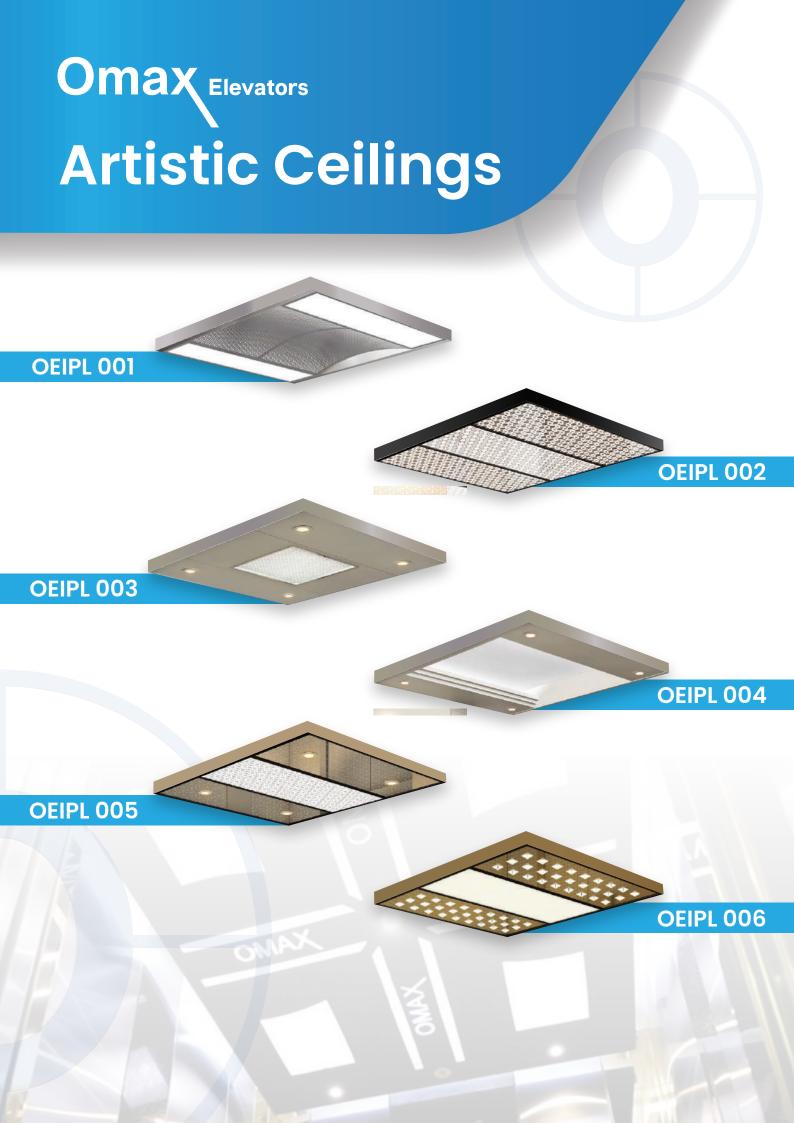

# Omax Elevators Cabin Designs

G. I. Powder Coated

S.S. Stainless Steel

**Goods Elevator** 

**Car Elevator** 

**Stack Parking** 