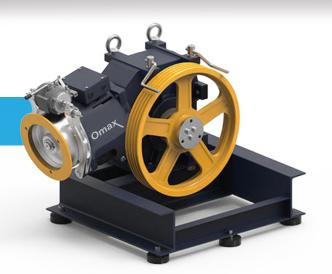

## Omax Elevators Machine Motors

#### **Traction (Geared)**

#### **OELT-044**

- Gear Ratio: 1/46, 1/55, 2/55
- Duty Load (Kg): (1:1) 680-1360
- Async. speed(m/s)(1:1): 0.65-1.00
- Brake Voltage (D.C): 110v, 220v