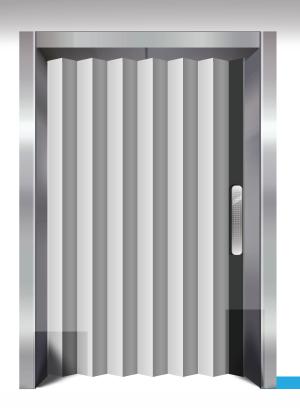

# Omax Elevators Types of Doors Manual

**Swing Door** 

**Imperforated Door** 

**Collapsible Door** 