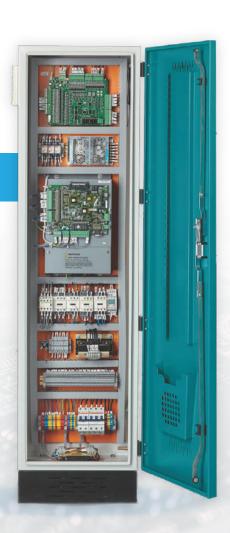

## Omax Elevators

## Control Panel

#### **Traction (Geared)**

- With OE9007 34 Stop Down Collective Selective.
- With OE9006 15 Stop Down Collective and 11 Stop Collective Selective
- Speed: 0.65 to 3 m/sec.

#### MRL (Gearless)

- The elevator integrated drive and controller OE009 is designed with closed loop vector controller for higher performance.
- Opposite PWM carrier modulation technology ensures reduced motor noise.
- Direct-to-floor landing. Smooth ride comfort, optimal travel mean time.