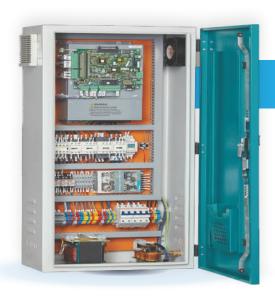

of new ways to improve our products.

#### Our Product Range

- Passenger Lift
- Goods Lift
- Hospital Lift
- Commercial Lift
- Cars Lift
- Modernization



### **Our Factory**

ISO 9001:2015 CERTIFIED CO.



# Omax Elevators Cabin Designs

G. I. Powder Coated





S.S. Stainless Steel



**Goods Elevator** 



**Car Elevator** 



**Stack Parking** 



# Omax Elevators Types of Doors Manual



**Swing Door** 



**Imperforated Door** 



**Collapsible Door** 

# Omax Elevators Types of Doors AUTOMATIC



G. I. Powder Coated Auto Door



S. S. Auto Door



**Glass Auto Door** 

# Omax Elevators C.O.P. & L.O.P.



- **SS** Hairline Finish
- Surface Mounted
- Button Square & RoundBraille & Red colour
- Display Color RED/WHITE/BLUE.
- Voltage 12V & 24V



## Omax Elevators

## Control Panel



#### **Traction (Geared)**

- With OE9007 34 Stop Down Collective Selective.
- With OE9006 15 Stop Down Collective and 11 Stop Collective Selective
- Speed: 0.65 to 3 m/sec.

#### MRL (Gearless)

- The elevator integrated drive and controller OE009 is designed with closed loop vector controller for higher performance.
- Opposite PWM carrier modulation technology ensures reduced motor noise.
- Direct-to-floor landing. Smooth ride comfort, optimal travel mean time.



## Omax Elevators Machine Motors

#### **Traction (Geared)**

#### **OELT-044**

- Gear Ratio: 1/46, 1/55, 2/55
- Duty Load (Kg): (1:1) 680-1360
- Async. speed(m/s)(1:1): 0.65-1.00
- Brake Voltage (D.C): 110v, 220v





#### MRL (Gearless)

#### **OELM-444**

- Outy Load (Kg): (2:1) 1768-2500
- O Car Speed (m/s): 1.00-2.50
-