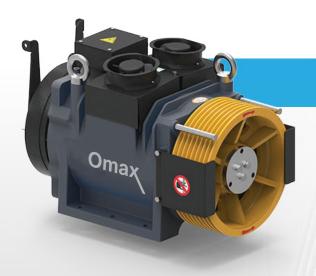

## Omax Elevators Machine Motors

#### MRL (Gearless)

#### **OELM-444**

- Outy Load (Kg): (2:1) 1768-2500
- O Car Speed (m/s): 1.00-2.50
- Brake Voltage (D.C): 110v