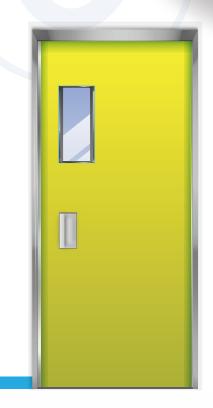

# Omax Elevators Types of Doors Manual

**Swing Door** 

**Imperforated Door** 

**Collapsible Door** 