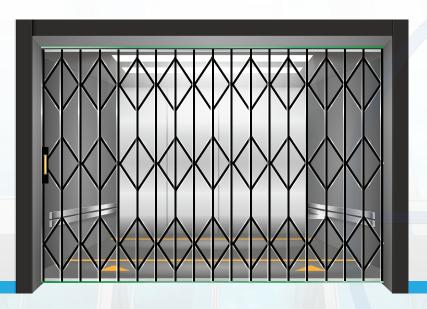

# Omax Elevators Types of Doors Manual

**Swing Door** 

**Imperforated Door** 

**Collapsible Door** 